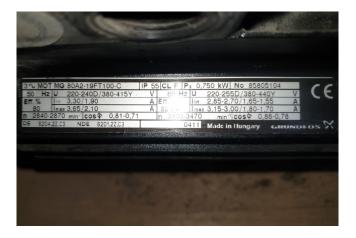

#### Used Grundfos TP 40-190/2 A-F-A-RUUE

Used Grundfos TP 40-190/2 A-F-A-RUUE waterpump. Complete with a Grundfos MG 80A2-19FT 100L The pump has a nominal flow of 10,5 m<sup>3</sup>/h and 2855 RPM. Single-stage, close-coupled, volute pump with in-line suction and discharge ports of identical diameter. The pump is of the "top-down" design, i.e. the motor, pump head and impeller can be removed for maintenance or service while the pump housing remains in the pipework. The pump is equipped with an unbalanced rubber bellows seal. The pump is equipped with a fan-cooled asynchronous motor.