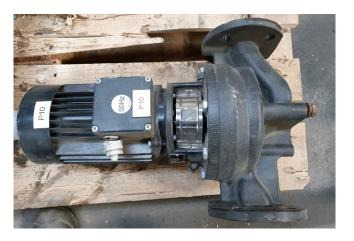

#### Used Grundfos TP 40-190/2 A-F-A-RUUE

Used Grundfos TP 40-190/2 A-F-A-RUUE waterpump. Complete with a Grundfos MG 80A2-19FT 100L The pump has a nominal flow of 10,5 m<sup>3</sup>/h and 2855 RPM. Single-stage, close-coupled, volute pump with in-line suction and discharge ports of identical diameter. The pump is of the "top-down" design, i.e. the motor, pump head and impeller can be removed for maintenance or service while the pump housing remains in the pipework. The pump is equipped with an unbalanced rubber bellows seal. The pump is equipped with a fan-cooled asynchronous motor.