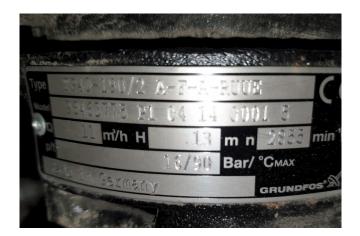

## **Grundfos TP 40-190/2 A-F-A-RUUE**

### **Specifications**

| Brand                         | Grundfos               |
|-------------------------------|------------------------|
| Туре                          | TP 40-190/2 A-F-A-RUUE |
| Volume flow Q max.<br>(m³/h)  | 10,5                   |
| Delivery height H max.<br>(m) | 13,2                   |
| Power max. (kW)               | 0,8                    |
| Stock                         | 1                      |

#### Used Grundfos TP 40-190/2 A-F-A-RUUE

Used Grundfos TP 40-190/2 A-F-A-RUUE waterpump. Complete with a Grundfos MG 80A2-19FT 100L The pump has a nominal flow of 10,5 m<sup>3</sup>/h and 2855 RPM. Single-stage, close-coupled, volute pump with in-line suction and discharge ports of identical diameter. The pump is of the "top-down" design, i.e. the motor, pump head and impeller can be removed for maintenance or service while the pump housing remains in the pipework. The pump is equipped with an unbalanced rubber bellows seal. The pump is equipped with a fan-cooled asynchronous motor.