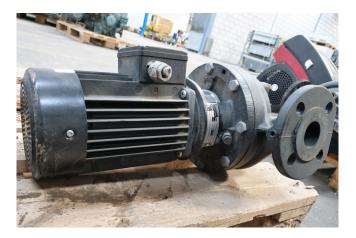

#### Used Grundfos TP 40-190/2 A-F-A-RUUE

Used Grundfos TP 40-190/2 A-F-A-RUUE waterpump. Complete with a Grundfos MG 80A2-19FT 100L The pump has a nominal flow of 10,5 m<sup>3</sup>/h and 2855 RPM. Single-stage, close-coupled, volute pump with in-line suction and discharge ports of identical diameter. The pump is of the "top-down" design, i.e. the motor, pump head and impeller can be removed for maintenance or service while the pump housing remains in the pipework. The pump is equipped with an unbalanced rubber bellows seal. The pump is equipped with a fan-cooled asynchronous motor.