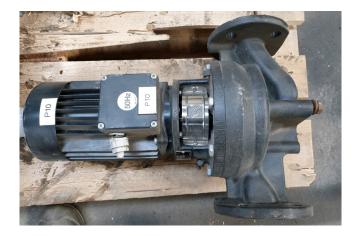

#### Used Grundfos TP 40-190/2 A-F-A-RUUE

Used Grundfos TP 40-190/2 A-F-A-RUUE waterpump. Complete with a Grundfos MG 80A2-19FT 100L The pump has a nominal flow of 10,5 m<sup>3</sup>/h and 2855 RPM. Single-stage, close-coupled, volute pump with in-line suction and discharge ports of identical diameter. The pump is of the "top-down" design, i.e. the motor, pump head and impeller can be removed for maintenance or service while the pump housing remains in the pipework. The pump is equipped with an unbalanced rubber bellows seal. The pump is equipped with a fan-cooled asynchronous motor.